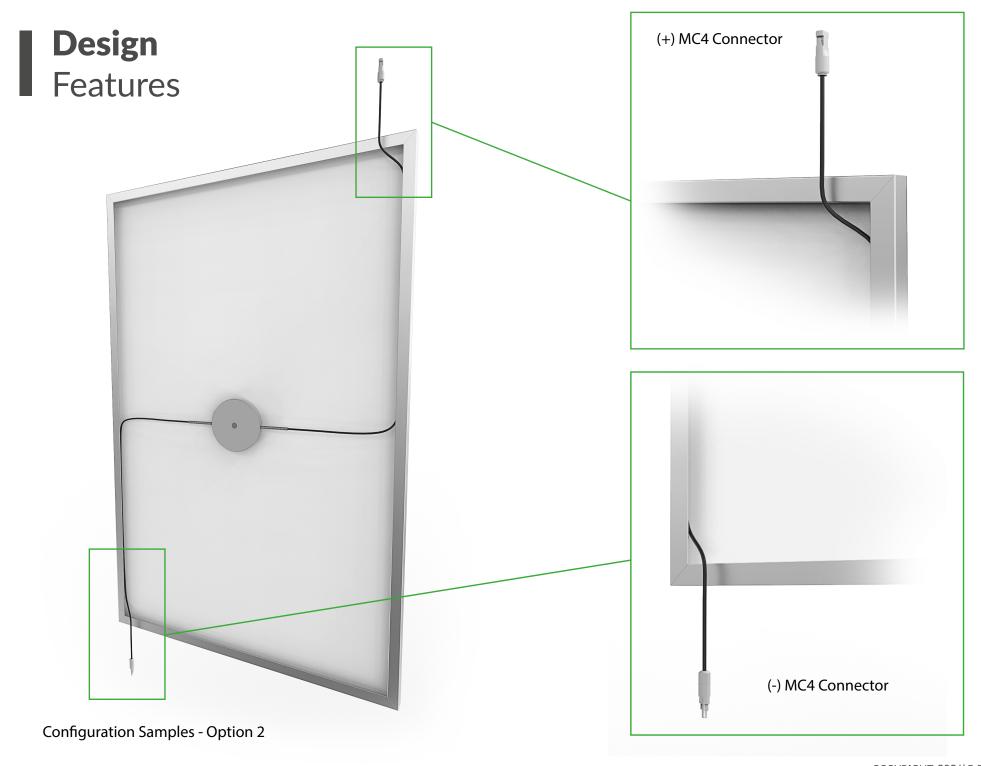

#### **Design**Features Front Cover Spool Cable **Rear Panel** Cover N Cable Housing - Exploded View Cable Guide

Configuration Samples - Option 4

Configuration Samples - Option 5

Configuration Samples - Option 6