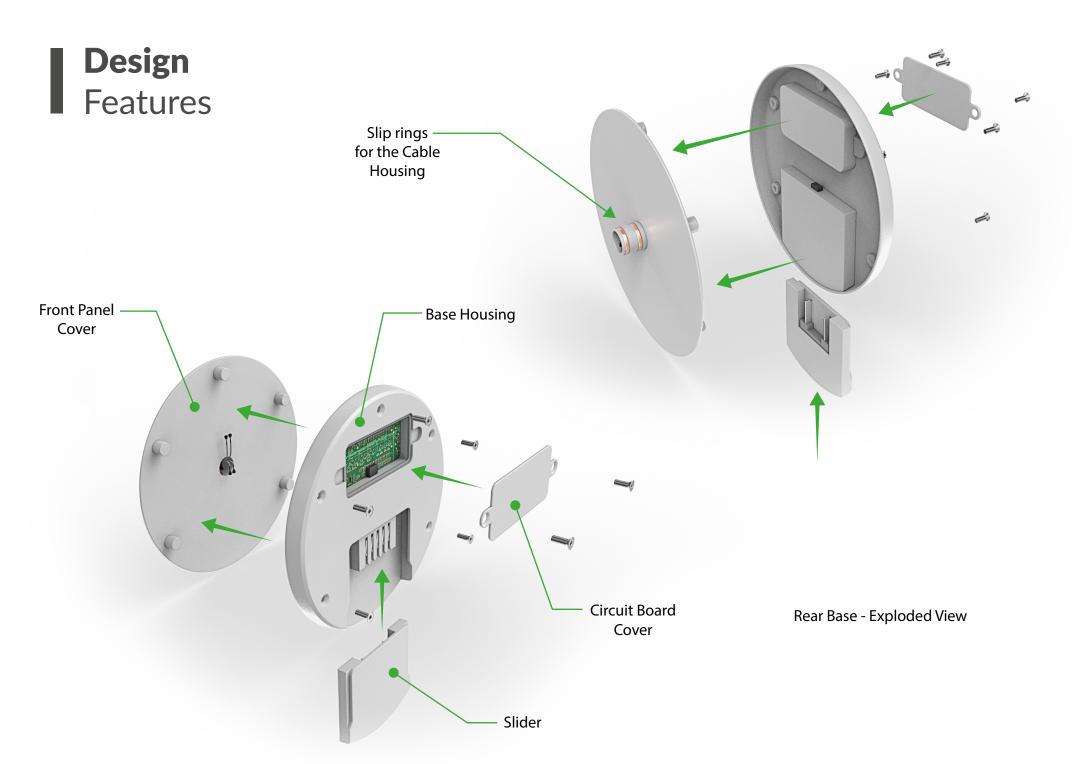

#### **Design**Features Front Cover Spool Cable **Rear Panel** Cover N Cable Housing - Exploded View Cable Guide

Configuration Samples - Option 4

Configuration Samples - Option 5

Configuration Samples - Option 6

## **Exploded** View