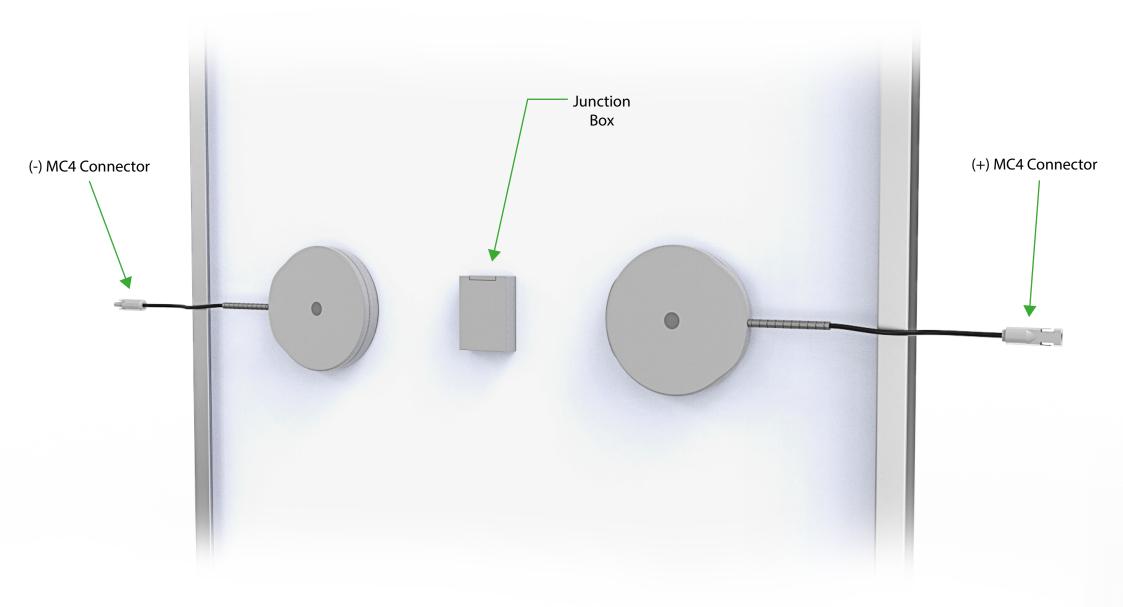

#### **Design**Features Front Cover Spool Cable **Rear Panel** Cover N Cable Housing - Exploded View Cable Guide

Configuration Samples - Option 4

Configuration Samples - Option 5

Configuration Samples - Option 6