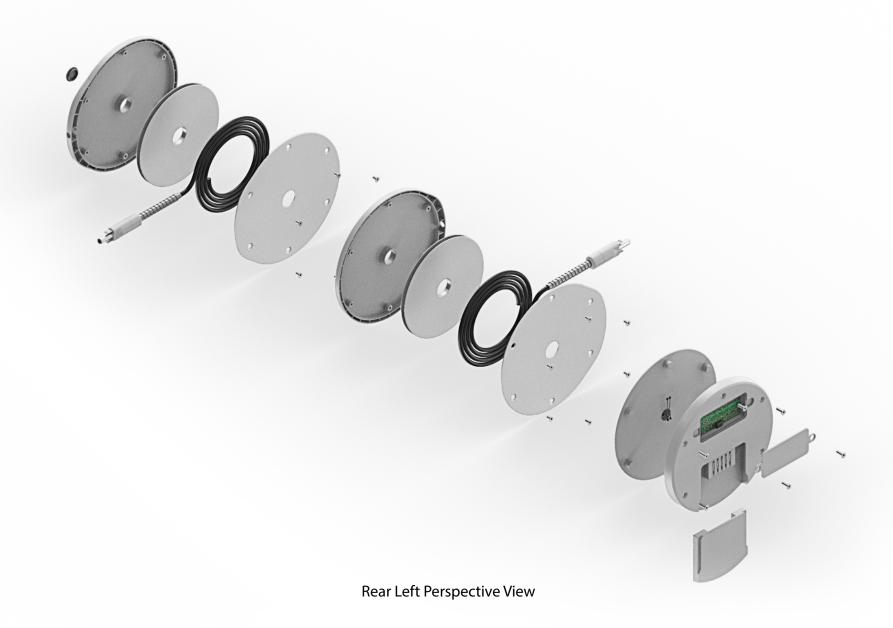

#### **Design**Features Front Cover Spool Cable **Rear Panel** Cover N Cable Housing - Exploded View Cable Guide

Configuration Samples - Option 4

Configuration Samples - Option 5

Configuration Samples - Option 6

### **Exploded** View

Front Right Perspective View

## **Exploded** View