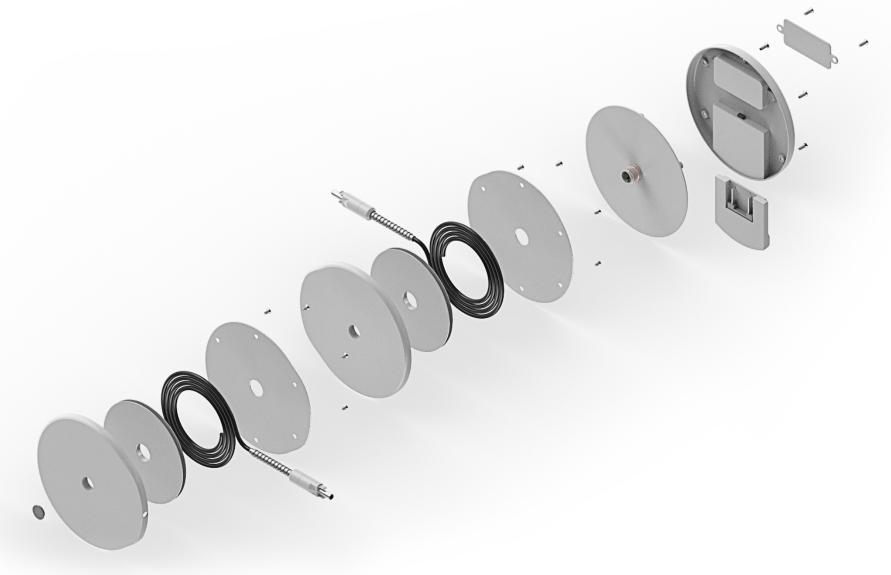

#### **Retracta Panel**

Kennedy THEOBALD August 2021

**PID:** 4242 **Doc ID:** BPR-VIS004-P4242-210824-RT1-1 We create experiences through collaboration

This design documentation is provided upon the completion of pre-development stage. All materials supplied in this documentation is to create and evoke thoughts and design considerations. As such this documentation should not be considered as the finalised design for manufacture.

#### Retracta Panel





#### **Design**Features Front Cover Spool Cable **Rear Panel** Cover N Cable Housing - Exploded View Cable Guide













Configuration Samples - Option 4



Configuration Samples - Option 5



Configuration Samples - Option 6



### **Exploded** View



Front Right Perspective View

## **Exploded** View