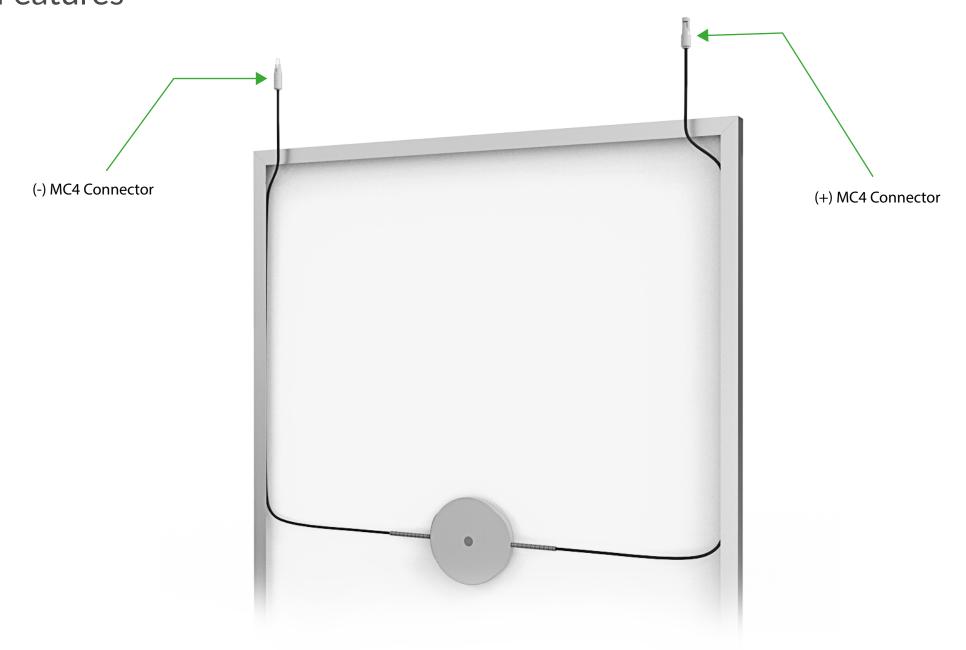

#### **Design**Features Front Cover Spool Cable **Rear Panel** Cover N Cable Housing - Exploded View Cable Guide

Configuration Samples - Option 4

Configuration Samples - Option 5

Configuration Samples - Option 6