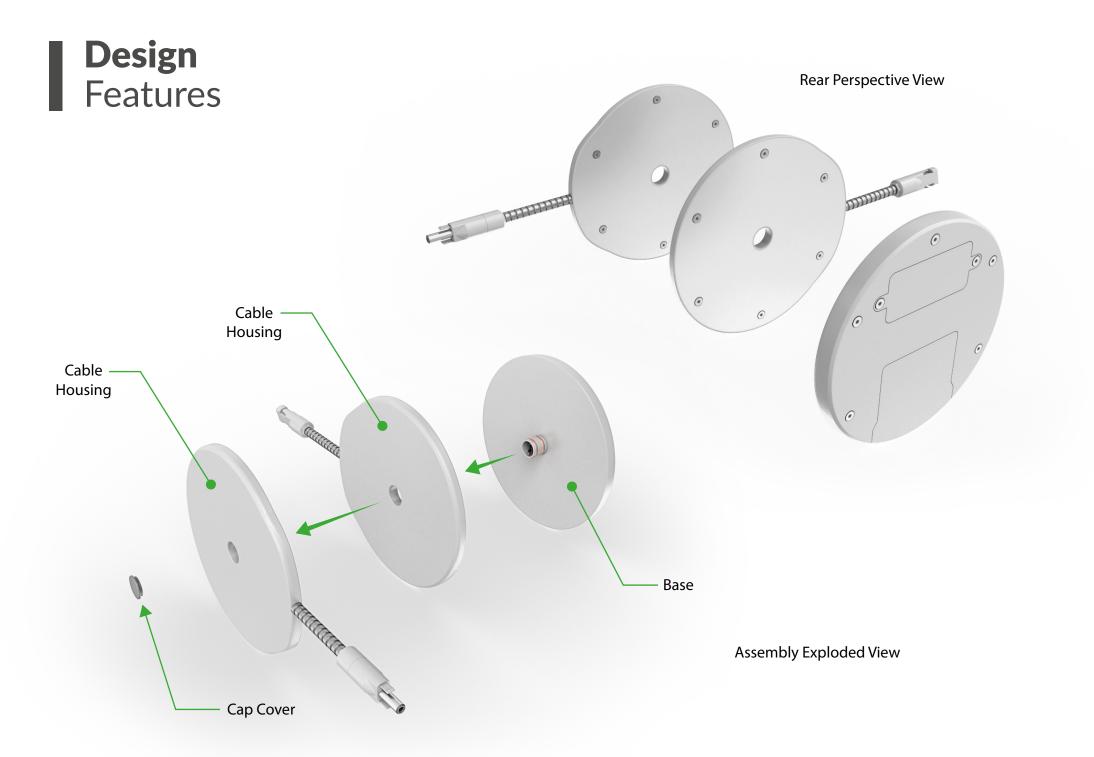

#### **Design**Features Front Cover Spool Cable **Rear Panel** Cover N Cable Housing - Exploded View Cable Guide

Configuration Samples - Option 4

Configuration Samples - Option 5

Configuration Samples - Option 6

### **Exploded** View

Front Right Perspective View