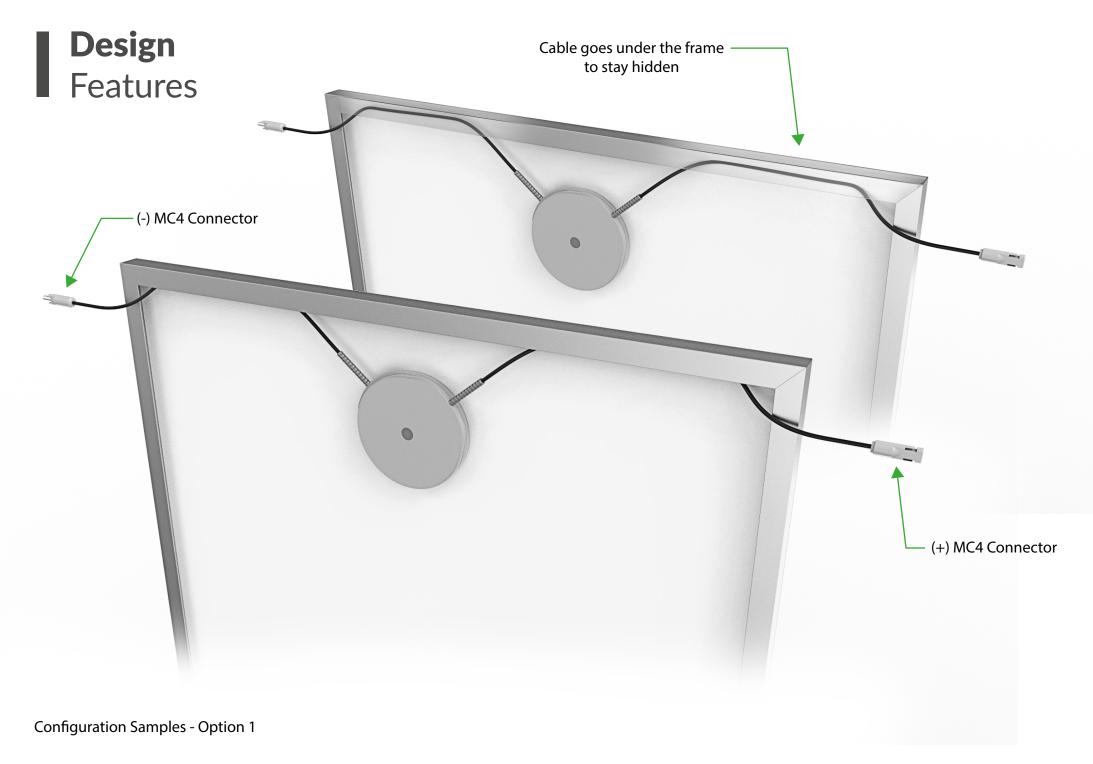

#### **Design**Features Front Cover Spool Cable **Rear Panel** Cover N Cable Housing - Exploded View Cable Guide

Configuration Samples - Option 4

Configuration Samples - Option 5

Configuration Samples - Option 6