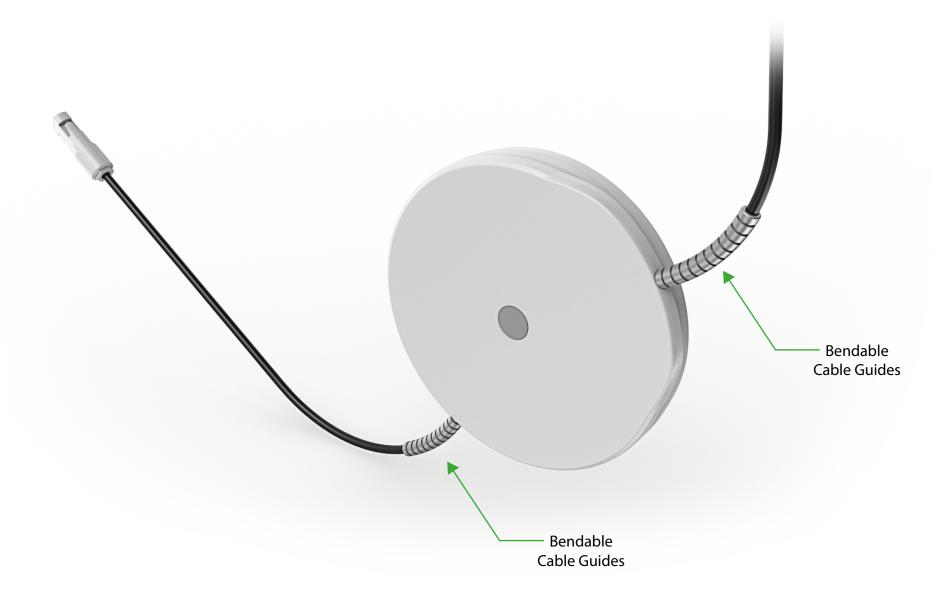

#### **Design**Features Front Cover Spool Cable **Rear Panel** Cover N Cable Housing - Exploded View Cable Guide

Configuration Samples - Option 4

Configuration Samples - Option 5

Configuration Samples - Option 6