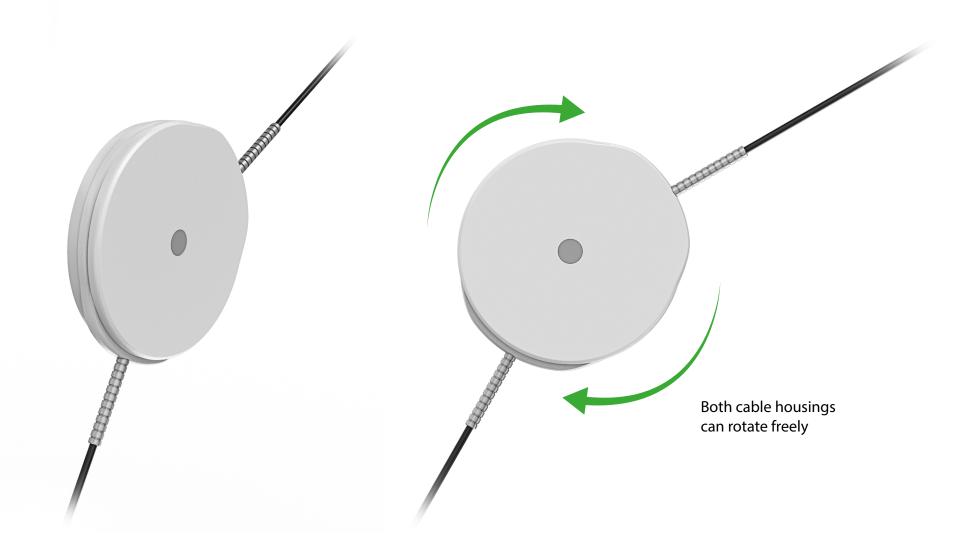

#### **Design**Features Front Cover Spool Cable **Rear Panel** Cover N Cable Housing - Exploded View Cable Guide

Configuration Samples - Option 4

Configuration Samples - Option 5

Configuration Samples - Option 6