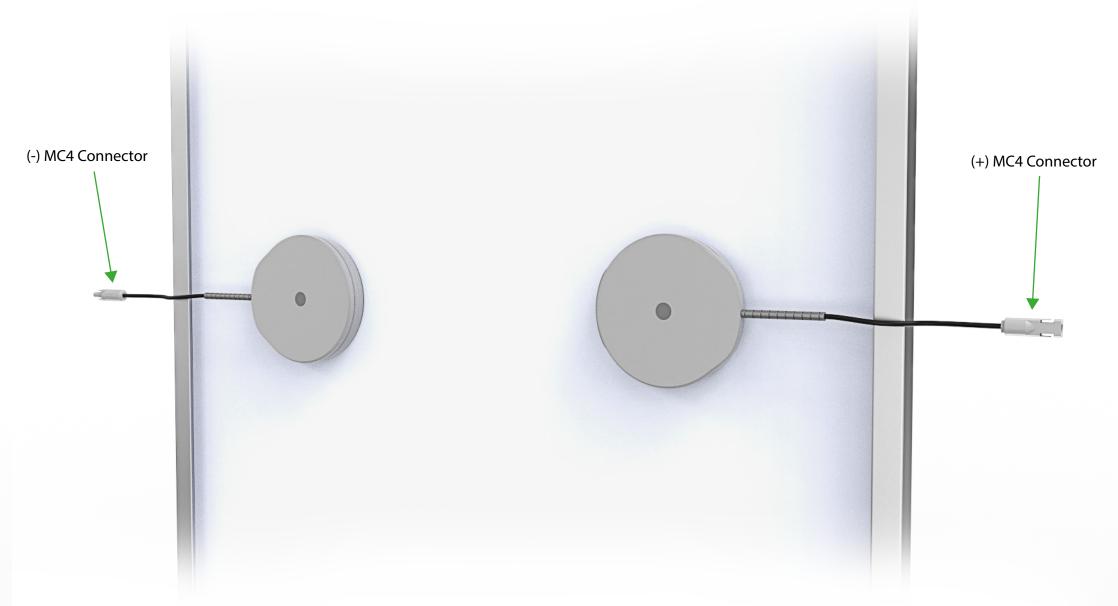

#### **Design**Features Front Cover Spool Cable **Rear Panel** Cover N Cable Housing - Exploded View Cable Guide

Configuration Samples - Option 4

Configuration Samples - Option 5

Configuration Samples - Option 6