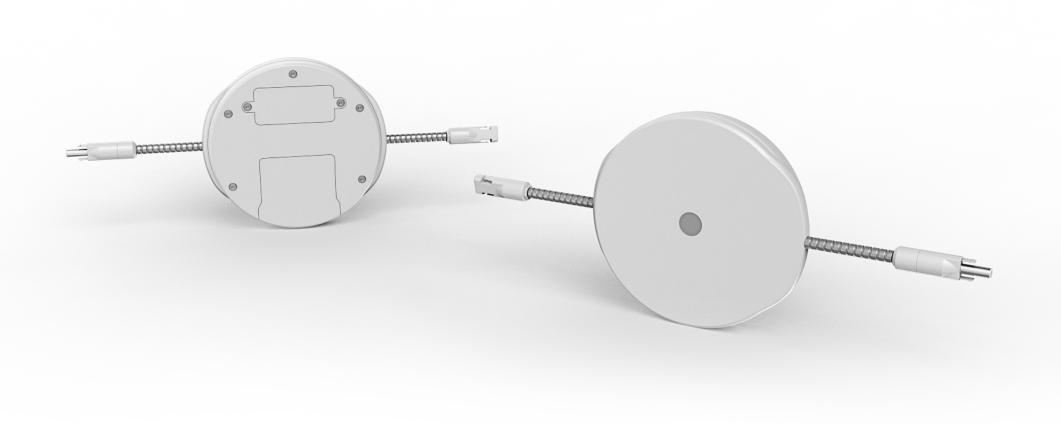

#### **Retracta Panel**

Kennedy THEOBALD August 2021

**PID:** 4242 **Doc ID:** BPR-VIS004-P4242-210824-RT1-1 We create experiences through collaboration

This design documentation is provided upon the completion of pre-development stage. All materials supplied in this documentation is to create and evoke thoughts and design considerations. As such this documentation should not be considered as the finalised design for manufacture.

#### Retracta Panel





#### **Design**Features Front Cover Spool Cable **Rear Panel** Cover N Cable Housing - Exploded View Cable Guide













Configuration Samples - Option 4



Configuration Samples - Option 5



Configuration Samples - Option 6



### **Exploded** View



Front Right Perspective View

## **Exploded** View