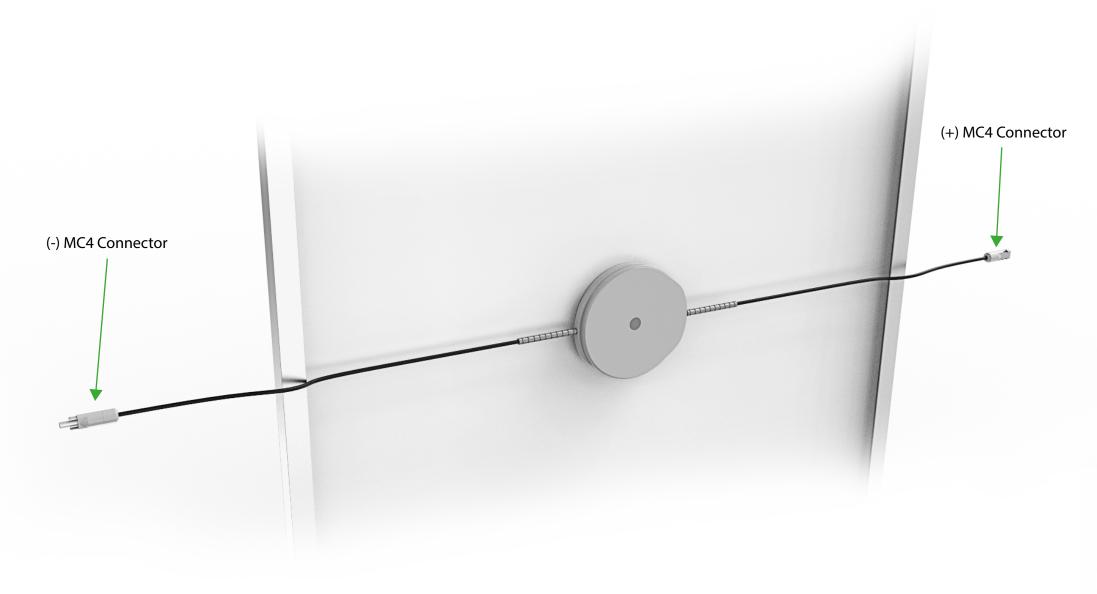

#### **Design**Features Front Cover Spool Cable **Rear Panel** Cover N Cable Housing - Exploded View Cable Guide

Configuration Samples - Option 4

Configuration Samples - Option 5

Configuration Samples - Option 6